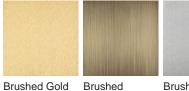

#### Metal Finish

Brushed Bronze

Murano Glass Finish

Clear Triangular Satin Triangular Flat Cut

Size One CL800-PEN-3, Height: 47.5 cm (18.7") Diameter: 25 cm (9.84") Bulbs: 12 × 5W G9 Dimmable Net Weight: 45 kg / 99 lb