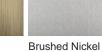

#### Metal Finish

Brushed Bronze

Murano Glass Finish

Clear Triangular Satin Triangular Flat Cut

Size One CL800-PEN-3, Height: 47.5 cm (18.7") Diameter: 25 cm (9.84") Bulbs: 12 × 5W G9 Dimmable Net Weight: 45 kg / 99 lb