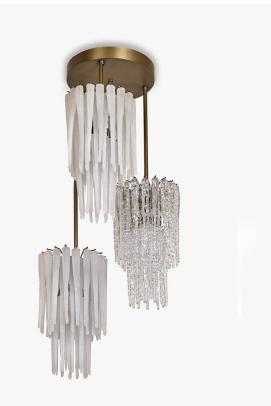

## Ice Pendant Cluser

### **CL800-PEN-3**

Collection Name **VEGA COLLECTION** 

A reinvention of one of our classics, the Icicle chandelier, which returns with a twist. The glass pendants have been entirely remodelled and now these stalactite-esque droplets are suspended in swirling layers which install a sense of stillness and calm. This chandelier won its place in our Vega collection as its whirling form reminds us of vast rolling galaxies.

#### CL800-PEN-3 in Clear & Satin and Brushed Bronze

#### Metal Finish

Brushed Bronze

Murano Glass Finish

Clear Triangular Satin Triangular Flat Cut

Size One CL800-PEN-3, Height: 47.5 cm (18.7") Diameter: 25 cm (9.84") Bulbs: 12 × 5W G9 Dimmable Net Weight: 45 kg / 99 lb