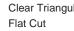

#### Metal Finish

Brushed Bronze

Murano Glass Finish

Clear Triangular Satin Triangular Flat Cut

Size One CL800-PEN-3, Height: 47.5 cm (18.7") Diameter: 25 cm (9.84") Bulbs: 12 × 5W G9 Dimmable Net Weight: 45 kg / 99 lb