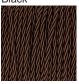

# **BELLA FIGURA**

# **Imperial Floor Lamp**

#### FL281

Collection Name

## ART DECO COLLECTION

An extremely stylish new floor lamp made out of 4 large rods of cast & polished Lucite. With two sets of central brass dividers set at non symetrical heights and a solid brass base, this floor lamp is extremely luxurious and elegant.



FL281 in Brushed Gold and Clear Lucite with a 20" Short Drum Shade in Silk Crepe Satin 1806W/ 505 Quail

#### **Available Finishes**







Clear Lucite Rods Frosted Lucite Rods

#### **Metal Finish**



Polished Nickel



Brushed Nickel Brushed Bronze



Bronze

### Recommended Shade(s) (OPTIONAL)

20" Short Drum

### Silk Flex



Cream



Black



Brown

Silver

#### **Available Sizes**

One Size Only

FL281,

Height: 145 cm (57.09")
Diameter: 27 cm (10.63")
Bulbs: 1 × 60w E27
Net Weight: 15 kg / 34 lb

Dimensions are measured from the base of the lamp to the middle of the bulb holder and are excluding shade Shades can also be made with Customer Own Material (COM)

Overall height with a 20" short drum shade 159cm - 62.6"