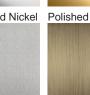

# **BELLA FIGURA**

# **Imperial Floor Lamp**

#### FL281

Collection Name

## ART DECO COLLECTION

An extremely stylish new floor lamp made out of 4 large rods of cast & polished Lucite. With two sets of central brass dividers set at non symetrical heights and a solid brass base, this floor lamp is extremely luxurious and elegant.



FL281 in Brushed Gold and Clear Lucite with a 20" Short Drum Shade in Silk Crepe Satin 1806W/ 505 Quail

#### **Available Finishes**







Clear Lucite Rods Frosted Lucite Rods

#### **Metal Finish**



Polished Nickel



Brushed Nickel Brushed Bronze



Bronze

### Recommended Shade(s) (OPTIONAL)

20" Short Drum

### Silk Flex



Cream



Black



Brown

Silver

#### **Available Sizes**

One Size Only

FL281,

Height: 145 cm (57.09")
Diameter: 27 cm (10.63")
Bulbs: 1 × 60w E27
Net Weight: 15 kg / 34 lb

Dimensions are measured from the base of the lamp to the middle of the bulb holder and are excluding shade Shades can also be made with Customer Own Material (COM)

Overall height with a 20" short drum shade 159cm - 62.6"