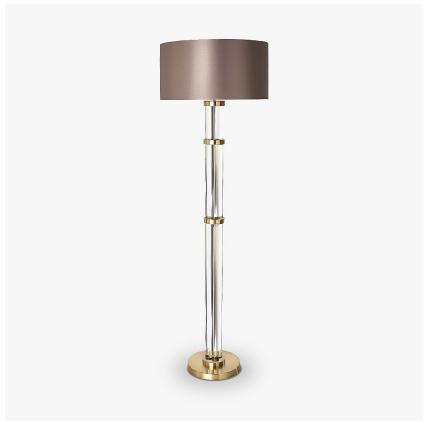

# **Imperial Floor Lamp**

## ART DECO COLLECTION

An extremely stylish new floor lamp made out of 4 large rods of cast & polished Lucite. With two sets of central brass dividers set at non symetrical heights and a solid brass base, this floor lamp is extremely luxurious and elegant.

FL281 in Brushed Gold and Clear Lucite with a 20" Short Drum Shade in Silk Crepe Satin 1806W/ 505 Quail

#### **Available Sizes**

One Size Only

FL281,

Height: 145 cm (57.09")
Diameter: 27 cm (10.63")
Bulbs: 1 × 60w E27
Net Weight: 15 kg / 34 lb

Dimensions are measured from the base of the lamp to the middle of the bulb holder and are excluding shade Shades can also be made with Customer Own Material (COM)

Overall height with a 20" short drum shade 159cm - 62.6"