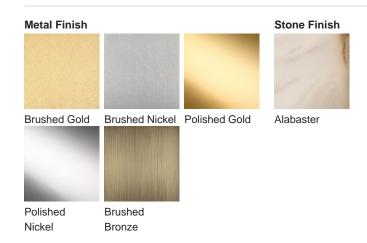

GURA**

# **Jove Pendant**

### **CL809**

Collection Name
VEGA COLLECTION

This enchanting pendant light is striking on the eye and by Jove, we love it. Jove gains its name from the earlier name for the sovereign deity Jupiter, but it is not only in name that our Jupiter and Jove pendants mirror each other. Both styles are carved from a solid block of alabaster and once the shape is revealed, so too is the intricate network of veins which weave their way through this rock. Alabaster has a smooth appearance which possesses dreamlike qualities when lit due to the varying degrees of translucency in the mineral veins, these natural characteristics deliver a captivating aura and a luxurious warm glow which elevates any space.



CL809 in Alabaster and Polished Gold

## **Available Finishes**



### **Available Sizes**

# Size One

CL809,

Height: 23 cm (9.06")
Diameter: 36.5 cm (14.37")
Bulbs: 1 x 25W E14
Net Weight: 11 kg / 24 lb