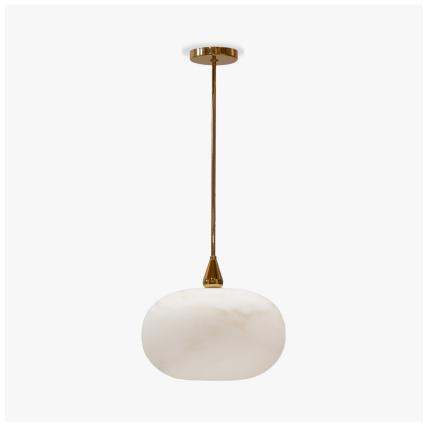

### **CL809**

Collection Name
VEGA COLLECTION

This enchanting pendant light is striking on the eye and by Jove, we love it. Jove gains its name from the earlier name for the sovereign deity Jupiter, but it is not only in name that our Jupiter and Jove pendants mirror each other. Both styles are carved from a solid block of alabaster and once the shape is revealed, so too is the intricate network of veins which weave their way through this rock. Alabaster has a smooth appearance which possesses dreamlike qualities when lit due to the varying degrees of translucency in the mineral veins, these natural characteristics deliver a captivating aura and a luxurious warm glow which elevates any space.

CL809 in Alabaster and Polished Gold