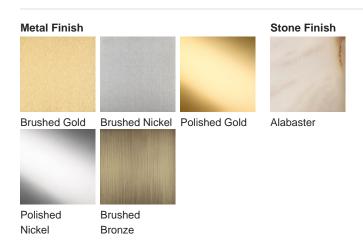

# Compatible with

CL808-5 in Alabaster & Brushed Bronze

#### **Available Finishes**