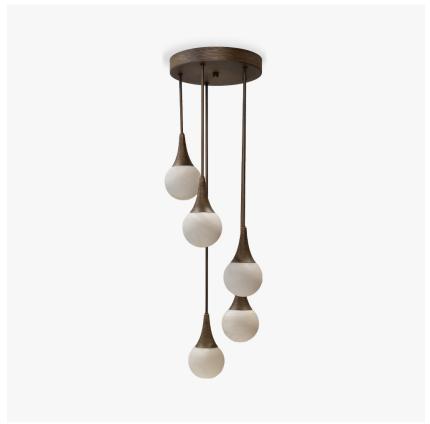

# **Jupiter Mini Cluster**

# CL808-5

Collection Name
VEGA COLLECTION

Jupiter represents an authentic connection with the heavenly bodies which are granted the names of ancient deities and symbolize immense power and greatness. This showstopping alabaster pendant glows hypnotically in genuine likeness to the largest planet in our solar system, Jupiter. The options are endless with this series, we offer 2 standard sizes; both a generous open bottomed ceiling light which is truly spectacular and a dainty, miniature globe pendant which is enclosed at the base and can be styled as a single pendant or a cluster for big impact.

# Compatible with

CL808-5 in Alabaster & Brushed Bronze

#### Cluster

CL808-5,

Height: 123 cm (48.43") Diameter: 41 cm (16.14") Bulbs: 5 x 2.5W G9 LED Net Weight: 12 kg / 26 lb