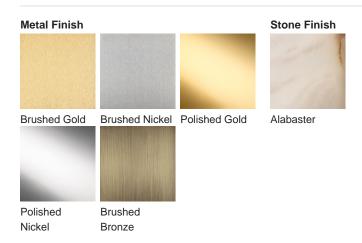

### Compatible with

CL808-SM in Alabaster and Brushed Gold

## **Available Finishes**