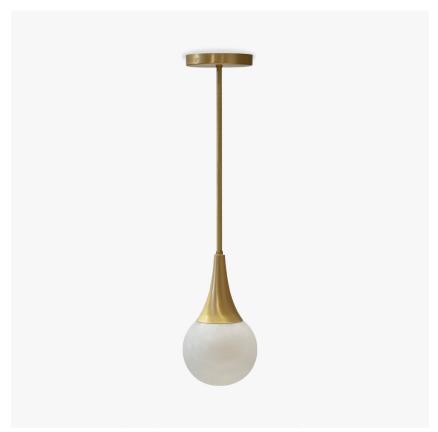

# Jupiter Mini Pendant

### **CL808-SM**

Collection Name
VEGA COLLECTION

Jupiter represents an authentic connection with the heavenly bodies which are granted the names of ancient deities and symbolize immense power and greatness. This showstopping alabaster pendant glows hypnotically in genuine likeness to the largest planet in our solar system, Jupiter. The options are endless with this series, we offer 2 standard sizes; both a generous open bottomed ceiling light which is truly spectacular and a dainty, miniature globe pendant which is enclosed at the base and can be styled as a single pendant or a cluster for big impact.

### Compatible with

CL808-SM in Alabaster and Brushed Gold

### Small

CL808-SM, Height: 25 cm (9.84") Diameter: 14 cm (5.51")

Bulbs: 1 x 2.5W G9 LED Net Weight: 3 kg / 6.6 lb