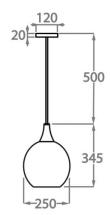

# Large

CL808-LA,

Height: 34.5 cm (13.58") Diameter: 25 cm (9.84") Bulbs: 1 x 25W E14 Net Weight: 5 kg / 11 lb