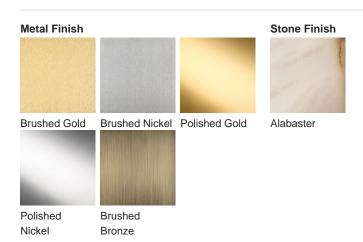

# **BELLA FIGURA**

# **Jupiter Pendant**

# **CL808-LA**

Collection Name
VEGA COLLECTION

Jupiter represents an authentic connection with the heavenly bodies which are granted the names of ancient deities and symbolize immense power and greatness. This showstopping alabaster pendant glows hypnotically in genuine likeness to the largest planet in our solar system, Jupiter. The options are endless with this series, we offer 2 standard sizes; both a generous open bottomed ceiling light which is truly spectacular and a dainty, miniature globe pendant which is enclosed at the base and can be styled as a single pendant or a cluster for big impact.

# Compatible with





CL808-LA in Alabaster and Brushed Bronze

# **Available Finishes**



# Small

CL808-SM,

Height: 25 cm (9.84") Diameter: 14 cm (5.51") Bulbs: 1 x 2.5W G9 LED Net Weight: 3 kg / 6.6 lb



# Large

CL808-LA,

Height: 34.5 cm (13.58") Diameter: 25 cm (9.84") Bulbs: 1 x 25W E14 Net Weight: 5 kg / 11 lb



# Cluster

CL808-5,

Height: 123 cm (48.43") Diameter: 41 cm (16.14") Bulbs: 5 x 2.5W G9 LED Net Weight: 12 kg / 26 lb