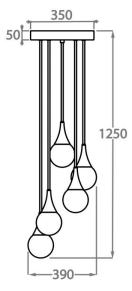

# Cluster

CL808-5,

Height: 123 cm (48.43") Diameter: 41 cm (16.14") Bulbs: 5 x 2.5W G9 LED Net Weight: 12 kg / 26 lb