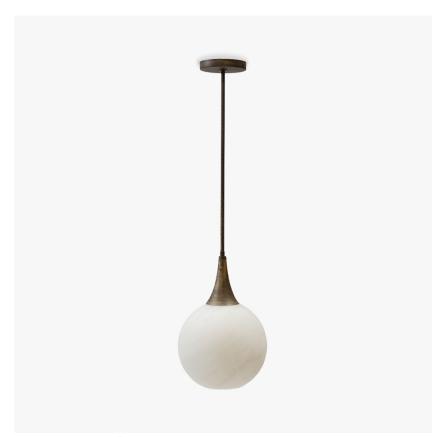

# **Jupiter Pendant**

# **CL808-LA**

Collection Name
VEGA COLLECTION

Jupiter represents an authentic connection with the heavenly bodies which are granted the names of ancient deities and symbolize immense power and greatness. This showstopping alabaster pendant glows hypnotically in genuine likeness to the largest planet in our solar system, Jupiter. The options are endless with this series, we offer 2 standard sizes; both a generous open bottomed ceiling light which is truly spectacular and a dainty, miniature globe pendant which is enclosed at the base and can be styled as a single pendant or a cluster for big impact.

# Large

CL808-LA,

Height: 34.5 cm (13.58") Diameter: 25 cm (9.84") Bulbs: 1 x 25W E14 Net Weight: 5 kg / 11 lb