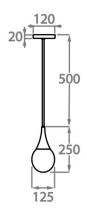

# Small

CL808-SM,

Height: 25 cm (9.84") Diameter: 14 cm (5.51") Bulbs: 1 x 2.5W G9 LED Net Weight: 3 kg / 6.6 lb