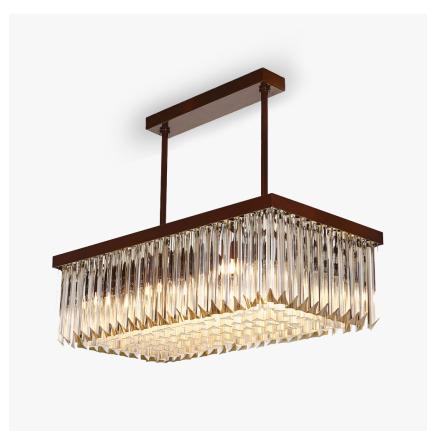

# Large Rectangular chandelier

# **RETRO MURANO COLLECTION**

A contemporary rectangular ceiling light with a filled base. A wider, more imposing version of our classic CL414 chandelier, this new design is ideal for use over dining tables, breakfast bars, central islands and peninsulas.

# **Test Certification**

IEC (International Electrotechnical Commission) test certificates available - will incur a surcharge

CL450-75 Clear Triangular Flat and Angle Cut Murano Glass and Flat Bronze