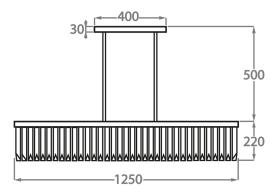

#### Size Three

CL450-125,

Height: 22 cm (8.66") Width: 63 cm (24.8") Length: 125 cm (49.21")

Bulbs: 10 × 40W E27 Net Weight: 90 kg / 198 lb

The dimensions of the central rods and ceiling rose are not included in the height measurements. Please add a minimum of 15cm (6") to take this into account. The standard rods and ceiling rose are 50cm (20"), but these can be specified in the exact size required by the customer at the time of order.