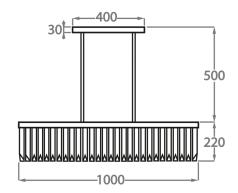

#### Size Two

CL450-100,

Height: 22 cm (8.66") Width: 50 cm (19.69") Length: 100 cm (39.37") Bulbs: 8 x 40W E27 Net Weight: 65 kg / 143 lb

#### Size Three

CL450-125,

Height: 22 cm (8.66") Width: 63 cm (24.8") Length: 125 cm (49.21")

Bulbs: 10 × 40W E27 Net Weight: 90 kg / 198 lb

The dimensions of the central rods and ceiling rose are not included in the height measurements. Please add a minimum of 15cm (6") to take this into account. The standard rods and ceiling rose are 50cm (20"), but these can be specified in the exact size required by the customer at the time of order.