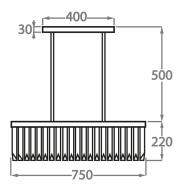

#### Size One

CL450-75,

Height: 22 cm (8.66") Width: 38 cm (14.96") Length: 75 cm (29.53") Bulbs: 6 x 40W E27 Net Weight: 45 kg / 99 lb

#### Size Two

CL450-100,

Height: 22 cm (8.66") Width: 50 cm (19.69") Length: 100 cm (39.37") Bulbs: 8 x 40W E27 Net Weight: 65 kg / 143 lb

#### Size Three

CL450-125,

Height: 22 cm (8.66") Width: 63 cm (24.8") Length: 125 cm (49.21")

Bulbs: 10 × 40W E27 Net Weight: 90 kg / 198 lb

The dimensions of the central rods and ceiling rose are not included in the height measurements. Please add a minimum of 15cm (6") to take this into account. The standard rods and ceiling rose are 50cm (20"), but these can be specified in the exact size required by the customer at the time of order.