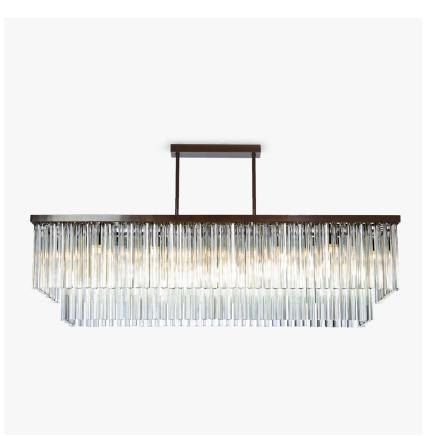

# Large Two Tier Rectangular

## CL452

Collection Name **RETRO MURANO COLLECTION** 

This Two-Tier Rectangular Chandelier is comprised of beautifully crafted Murano glass and is available in a number of metal finishes. This piece has been purposefully designed to go over breakfast bars, dining table and central islands. The Rectangular Chandelier is a stunning focal point within the room and the finishes can be adapted to create the perfect centre piece for your design.

Clear Hammered (Flat)

**Clear Crackled** (Flat)

Standard Size CL452-150, Height: 45 cm (17.72") Width: 50 cm (19.69") Length: 150 cm (59.06") Bulbs: 16 × 25w or LED 6w G9 Net Weight: 90 kg / 198 lb

The dimensions of the central rods and ceiling rose are not included in the height measurements The standard rods and ceiling rose are 50cm (20"), but these can be ordered in different sizes by the customer