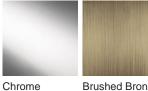

### Available Finishes

#### **Glass Shape**

Rectangular Smooth **Clear Hammered** Triangular - Flat Murano Glass Cut Only

Metal Finish

Brushed Bronze Polished Gold

Triangular Flat

Cut

Satin Triangular Flat Cut

Clear Triangular Flat