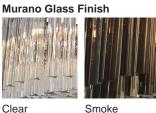

#### **Glass Shape**

Rectangular Smooth **Clear Hammered** Triangular - Flat Murano Glass Cut Only

Metal Finish

Brushed Bronze Polished Gold

Triangular Flat

Cut

Satin Triangular Flat Cut

Clear Triangular Flat

Clear Hammered (Flat)

**Clear Crackled** (Flat)

Standard Size CL452-150, Height: 45 cm (17.72") Width: 50 cm (19.69") Length: 150 cm (59.06") Bulbs: 16 × 25w or LED 6w G9 Net Weight: 90 kg / 198 lb

The dimensions of the central rods and ceiling rose are not included in the height measurements The standard rods and ceiling rose are 50cm (20"), but these can be ordered in different sizes by the customer