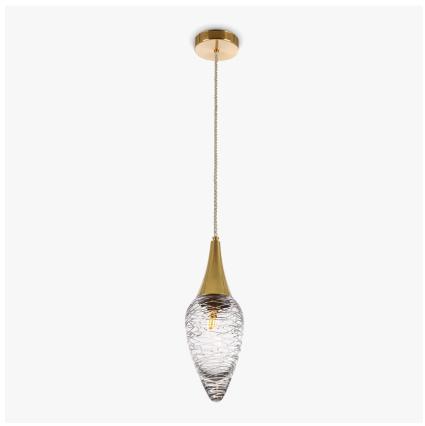

# **Lavalier Pendant**

# **CL378**

Collection Name

### **HALCYON COLLECTION**

A little-known gesture of romantic engagement is the giving of a single jewelled pendant, a lavalier. Our inspiration for this piece evolved from the fabled Heart of the Ocean necklace, an enduring symbol of love, luxury and devotion. This delicate lead crystal pendant features a hand-cut unbroken line which echoes the reflections on flowing water.

# Compatible with

Express

Bathroom

CL378 in Clear Lead Crystal and Polished Brass with Silver Flex

#### **Available Sizes**

Single CL378,

Height: 31 cm (12.2")
Diameter: 10 cm (3.94")
Bulbs: 1 × 5W G9 LED
Net Weight: 2 kg / 5 lb

**5 Light** CL378-5,

Height: 31 cm (12.2")
Diameter: 30 cm (11.81")
Bulbs: 5 x 5W G9 LED
Net Weight: 14 kg / 31 lb