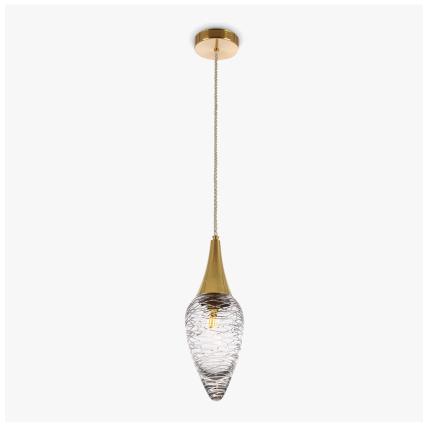

## **Lavalier Pendant**

## **CL378E**

Collection Name

## HALCYON COLLECTION

A little-known gesture of romantic engagement is the giving of a single jewelled pendant, a lavalier. Our inspiration for this piece evolved from the fabled Heart of the Ocean necklace, an enduring symbol of love, luxury and devotion. This delicate lead crystal pendant features a hand-cut unbroken line which echoes the reflections on flowing water.

## Compatible with

Express

Bathroom

CL378 in Clear Lead Crystal and Polished Brass with Silver Flex