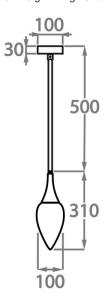

CL378,

Height: 31 cm (12.2")
Diameter: 10 cm (3.94")
Bulbs: 1 × 5W G9 LED
Net Weight: 2 kg / 5 lb

5 Light

CL378-5,

Height: 31 cm (12.2")
Diameter: 30 cm (11.81")
Bulbs: 5 x 5W G9 LED
Net Weight: 14 kg / 31 lb

This pendant is supplied as standard with 100cm (20") of flex. More flex is available on request, this design can be adjusted on site to the desired hanging drops.