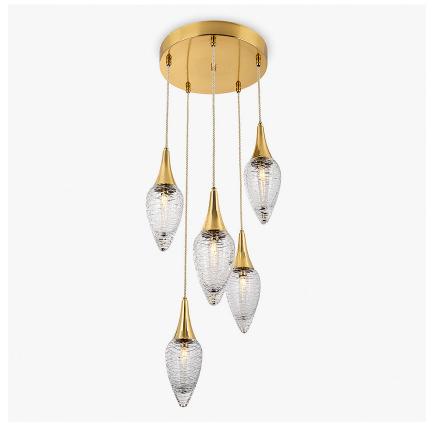

## **Lavalier Pendant Cluster**

## CL378-5

Collection Name

#### **HALCYON COLLECTION**

A little-known gesture of romantic engagement is the giving of a single jewelled pendant, a lavalier. Our inspiration for this piece evolved from the fabled Heart of the Ocean necklace, an enduring symbol of love, luxury and devotion. These delicate lead crystal pendants features a hand-cut unbroken line which echoes the reflections on flowing water.

## Compatible with

CL378-5 Lavalier Pendant Cluster in Clear Lead Crystal and Polished Brass

Single CL378,

Height: 31 cm (12.2") Diameter: 11 cm (4.33") Bulbs: 1 × 5W G9 LED Net Weight: 2 kg / 5 lb **5 Light** CL378-5,

Height: 31 cm (12.2")
Diameter: 30 cm (11.81")
Bulbs: 5 x 5W G9 LED
Net Weight: 14 kg / 31 lb

Please note: The above measurements are just of the ceiling plate, not the whole cluster as this is a custom product the heights of each pendant can be placed at the desired heights on site.

This is a custom size cluster pendant, we can make this in any desired size with as many pendants on the plate as required. The ceiling plate can also be made in any shape and size depending on the amount of pendants featured.