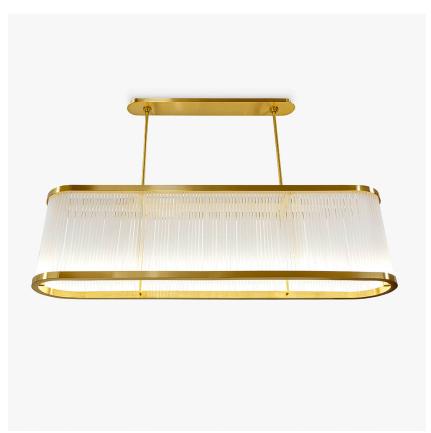

## **Lexington Chandelier**

## **CL131**

Collection Name

#### **MOONLIGHT COLLECTION**

For us, the Lexington Chandelier echoes the dynamism of the Art Deco architecture found on the New York avenue from which it takes its name. This bold but uncomplicated design boasts a sleek lineup of frosted glass rods which channel light from integrated LEDs concealed within the frame and emit a seductive and glamorous glow. Select one of our Brushed Metal to equal the soft elegance of the Frosted glass or choose Polished metal finishes to amplify this piece's brilliance.

#### **Available Sizes**

Size One

CL131-150, Height: 42 cm (16.54") Diameter: 27.5 cm (10.83") Length: 150 cm (59.06")

Bulbs: 1 x 14.4W Integrated LED Net Weight: 100 kg / 220 lb

The dimensions of the central rod/chain and ceiling rose are not included in the height measurements. Standard rod/chain and ceiling rose is 50cm if not otherwise specified by customer.