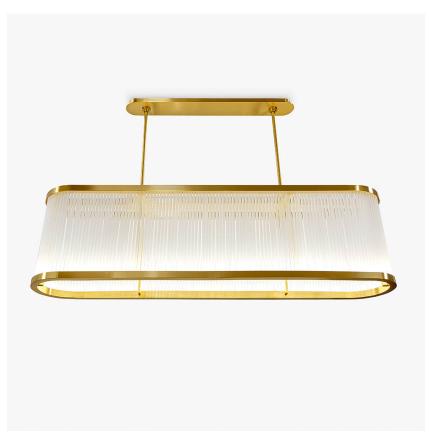

# **Lexington Chandelier**

#### **MOONLIGHT COLLECTION**

For us, the Lexington Chandelier echoes the dynamism of the Art Deco architecture found on the New York avenue from which it takes its name. This bold but uncomplicated design boasts a sleek line-up of frosted glass rods which channel light from integrated LEDs concealed within the frame and emit a seductive and glamorous glow. Select one of our Brushed Metal to equal the soft elegance of the Frosted glass or choose Polished metal finishes to amplify this piece's brilliance.

#### **Available Sizes**

Size One

CL131-150, Height: 42 cm (16.54") Diameter: 27.5 cm (10.83") Length: 150 cm (59.06")

Bulbs: 1 x 14.4W Integrated LED Net Weight: 100 kg / 220 lb

The dimensions of the central rod/chain and ceiling rose are not included in the height measurements. Standard rod/chain and ceiling rose is 50cm if not otherwise specified by customer.