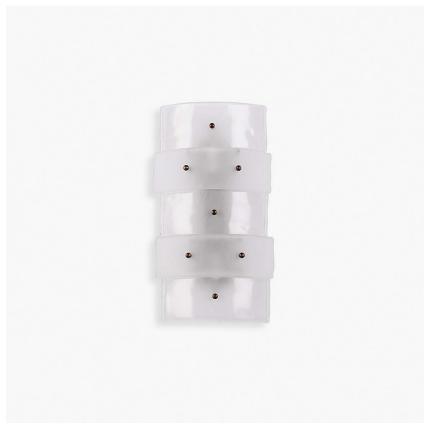

# **Lunar Wall Light**

## WL213

Collection Name

#### **MOONLIGHT COLLECTION**

The perfect pairing to our Lunar Chandelier, satin and translucent panels alternate across the face of this wall light, the transforming pattern of light is representative of shifting Lunar phases. This accomplished piece can demonstrate both grandiose and understated qualities in a variety of metal finishes to adapt it to your interior scheme.

#### **Available Sizes**

Size One

WL213, Height: 39.5 cm (15.55") Width: 23.5 cm (9.25") Depth: 9 cm (3.54") Integrated LED Net Weight: 3 kg / 6 lb

All our wall lights are suitable for bathrooms if positioned in Zone 3. Please refer to the IP Rating Guide in the Bathroom Section on our website