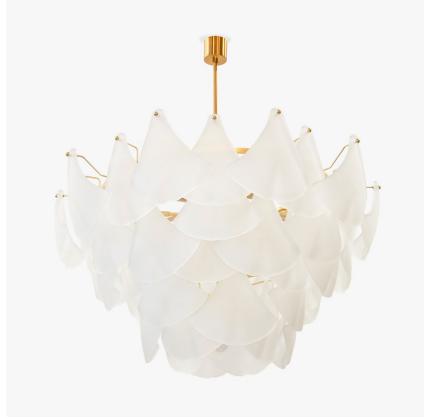

## Lyra Chandelier

### **CL802**

Collection Name
VEGA COLLECTION

Lyra is the constellation that hosts the star Vega from which our collection gets its name. This chandelier exudes feminine appeal with glass petals fashioned into shapes reminiscent of an ancient lyre, a stringed instrument known in Latin as 'Lyra'.