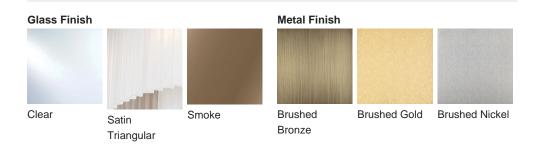

#### **Available Finishes**

Size One

CL802-75,

Height: 39.5 cm (15.55") Diameter: 75 cm (29.53") Bulbs: 7 × 2.5W G9 LED Net Weight: 30 kg / 66 lb Size Two

CL802-100,

Height: 52 cm (20.47") Diameter: 100 cm (39.37") Bulbs: 10 x 2.5W G9 LED Net Weight: 45 kg / 99 lb