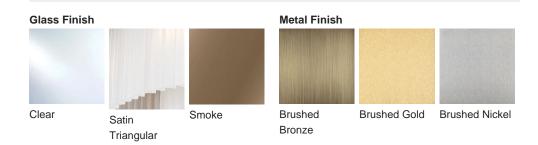

### Compatible with

CL802-100 in Clear & Brushed Gold

#### **Available Finishes**

Size One

CL802-75,

Height: 39.5 cm (15.55") Diameter: 75 cm (29.53") Bulbs: 7 × 2.5W G9 LED Net Weight: 30 kg / 66 lb Size Two

CL802-100,

Height: 52 cm (20.47") Diameter: 100 cm (39.37") Bulbs: 10 x 2.5W G9 LED Net Weight: 45 kg / 99 lb