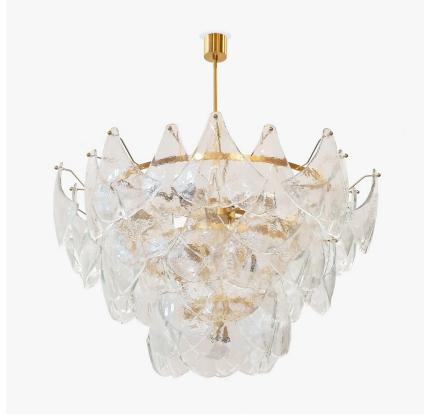

### **CL802**

Collection Name
VEGA COLLECTION

Lyra is the constellation that hosts the star Vega from which our collection gets its name. This chandelier exudes feminine appeal with glass petals fashioned into shapes reminiscent of an ancient lyre, a stringed instrument known in Latin as 'Lyra'.

### Compatible with

CL802-100 in Clear & Brushed Gold

#### **Available Finishes**

Size One

CL802-75,

Height: 39.5 cm (15.55") Diameter: 75 cm (29.53") Bulbs: 7 × 2.5W G9 LED Net Weight: 30 kg / 66 lb Size Two

CL802-100,

Height: 52 cm (20.47") Diameter: 100 cm (39.37") Bulbs: 10 x 2.5W G9 LED Net Weight: 45 kg / 99 lb

Size Three

CL802-125, Height: 70 cm (27.56") Diameter: 125 cm (49.21") Bulbs: 16 × 2.5W G9 LED

Net Weight: 70 kg / 154 lb

The dimensions of the central supporting rod and ceiling rose are not included in the height measurements. The standard rod and ceiling rose is 50cm (20") high if not otherwise specified by the customer. This design can be made in custom sizes.