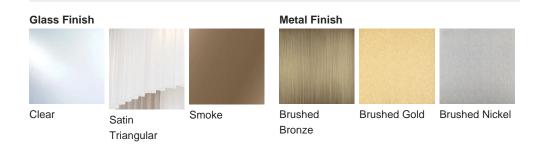

### Compatible with

CL802-125 in Smoke & Brushed Gold

### **Available Finishes**

Size One

CL802-75,

Height: 39.5 cm (15.55") Diameter: 75 cm (29.53") Bulbs: 7 × 2.5W G9 LED Net Weight: 30 kg / 66 lb Size Two

CL802-100,

Height: 52 cm (20.47") Diameter: 100 cm (39.37") Bulbs: 10 x 2.5W G9 LED Net Weight: 45 kg / 99 lb