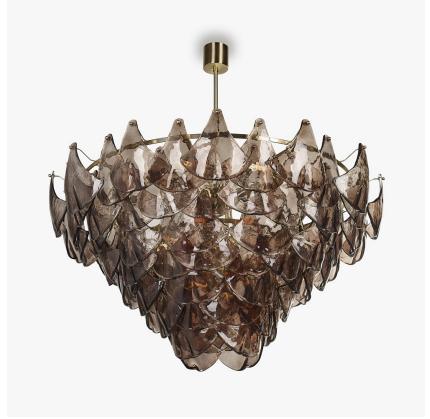

## Lyra Chandelier

### **CL802**

Collection Name
VEGA COLLECTION

Lyra is the constellation that hosts the star Vega from which our collection gets its name. This chandelier exudes feminine appeal with glass petals fashioned into shapes reminiscent of an ancient lyre, a stringed instrument known in Latin as 'Lyra'.

### Compatible with

CL802-125 in Smoke & Brushed Gold

### **Available Finishes**

Size One

CL802-75,

Height: 39.5 cm (15.55") Diameter: 75 cm (29.53") Bulbs: 7 × 2.5W G9 LED Net Weight: 30 kg / 66 lb Size Two

CL802-100,

Height: 52 cm (20.47") Diameter: 100 cm (39.37") Bulbs: 10 x 2.5W G9 LED Net Weight: 45 kg / 99 lb

Size Three

CL802-125, Height: 70 cm (27.56") Diameter: 125 cm (49.21") Bulbs: 16 × 2.5W G9 LED

Net Weight: 70 kg / 154 lb

The dimensions of the central supporting rod and ceiling rose are not included in the height measurements. The standard rod and ceiling rose is 50cm (20") high if not otherwise specified by the customer. This design can be made in custom sizes.