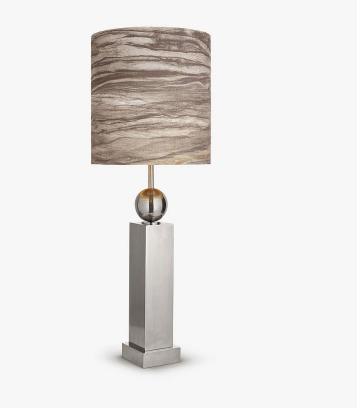

# **Madison Avenue Lamp**

## PLATINUM COLLECTION

An elegant and timeless design that will enhance the most sylish interior.

This table lamp is made in England and is laser cut out of solid aluminium.

TL753 in Brushed Nickel with a 11 Inch Tall Drum Shade in a Custom Fabric by Romo