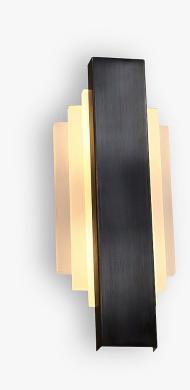

# Manhattan Wall Light

### WL278

Collection Name
ART DECO COLLECTION

A beautiful design inspired by the Manhattan skyline at night.

## Available Finishes

Lucite Finish

Frosted Lucite

One Size Only WL278, Height: 45 cm (17.72") Width: 18 cm (7.09") Depth: 8 cm (3.15") Bulbs: 2 × LED 2.5w G9 Net Weight: 5 kg / 11 lb

All our wall lights are suitable for bathrooms if positioned in Zone 3. Please refer to the IP Rating Guide in the Bathroom Section on our website