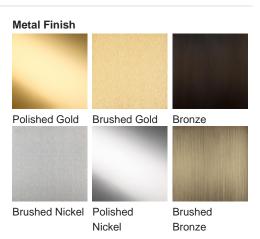

## Available Finishes

Lucite Finish

Frosted Lucite

One Size Only WL278, Height: 45 cm (17.72") Width: 18 cm (7.09") Depth: 8 cm (3.15") Bulbs: 2 × LED 2.5w G9 Net Weight: 5 kg / 11 lb

All our wall lights are suitable for bathrooms if positioned in Zone 3. Please refer to the IP Rating Guide in the Bathroom Section on our website