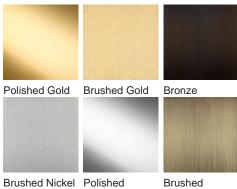

# **BELLA FIGURA**

# Manhattan Wall Light

# **WL278**

Collection Name

# ART DECO COLLECTION

A beautiful design inspired by the Manhattan skyline at night.

Required modifications for use on yachts - lacquer applied to all metal components.

# **Test Certification**

UL (Underwriters Laboratories) test certificates available for the USA - will incur a surcharge

#### Compatible with



Bathroom



Yacht Club



WL278 in Frosted Lucite and Bronze

# **Available Finishes**

# **Lucite Finish**



Frosted Lucite

# Metal Finish



Nickel

Bronze

# **Available Sizes**

One Size Only

WL278,

Height: 45 cm (17.72") Width: 18 cm (7.09") Depth: 8 cm (3.15") Bulbs: 2 x LED 2.5w G9

Net Weight: 5 kg / 11 lb

All our wall lights are suitable for bathrooms if positioned in Zone 3. Please refer to the IP Rating Guide in the Bathroom Section on our website