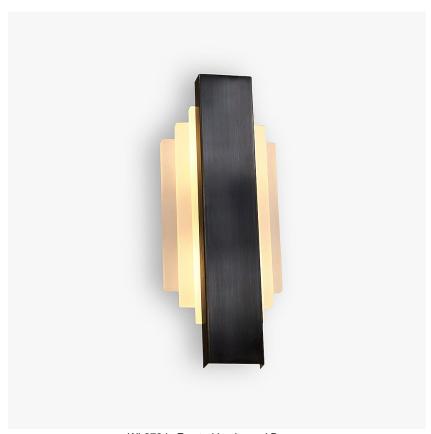

# Manhattan Wall Light

# **WL278**

Collection Name

# ART DECO COLLECTION

A beautiful design inspired by the Manhattan skyline at night.

Required modifications for use on yachts - lacquer applied to all metal components.

#### Compatible with

Bathroom

Yacht Club

WL278 in Frosted Lucite and Bronze

# **Available Sizes**

One Size Only

WL278,

Height: 45 cm (17.72") Width: 18 cm (7.09") Depth: 8 cm (3.15") Bulbs: 2 x LED 2.5w G9

Net Weight: 5 kg / 11 lb

All our wall lights are suitable for bathrooms if positioned in Zone 3. Please refer to the IP Rating Guide in the Bathroom Section on our website