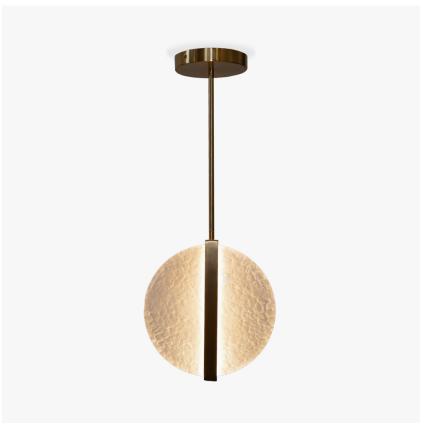

## **Mantle Pendant**

## CL810-PEN

Collection Name **VEGA COLLECTION** 

The Mantle series is a celebration of our unique, life bearing planet. The pattern embossed on the Mantle glass is reminiscent of the Earth's crust with rocklike peaks and troughs covering the entire surface. When the integrated LEDs are illuminated the relief print comes to life, highlighting the crests of the craggy surface and throwing the valleys into shadow. This piece brings a touch of theatre with simultaneous quiet intrigue.

CL810-PEN in Clear Satin and Brushed Bronze

#### **Available Sizes**

Size One

CL810-PEN, Height: 31 cm (12.2") Width: 30.5 cm (12.01") Depth: 7.2 cm (2.83") LED Strip

Dimmable Net Weight: 7 kg / 15 lb