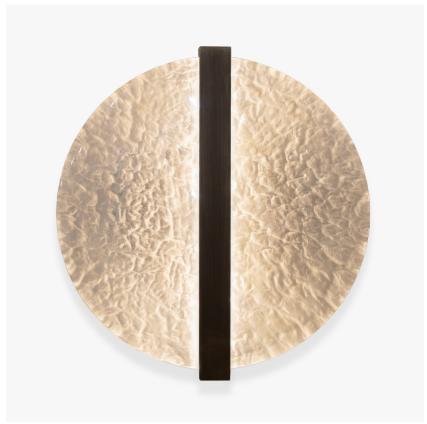

# **Mantle Wall Light**

# WL810

Collection Name **VEGA COLLECTION** 

The Mantle series is a celebration of our unique, life bearing planet. The pattern embossed on the Mantle glass is reminiscent of the Earth's crust with rocklike peaks and troughs covering the entire surface. When the integrated LEDs are illuminated the relief print comes to life, highlighting the crests of the craggy surface and throwing the valleys into shadow. This piece brings a touch of theatre with simultaneous quiet intrigue.

WL810 in Clear & Brushed Bronze