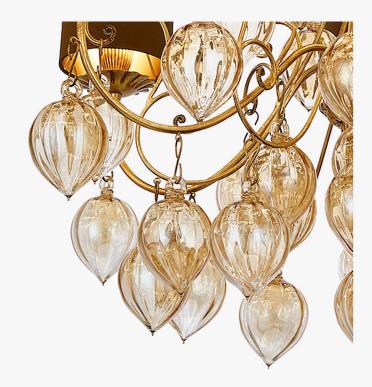

### CL69

Collection Name
FLORENTINE COLLECTION

A lovely chandelier with a metal frame, which is beautifully decorated with contemporary hand-made Murano glass balls in a choice of colours. This chandelier is only available with 5" drum shades with flat fitting.

CL69-6 in Antique Gold Leaf and Amber Murano Glass Drops with 5 Inch Drum Shades in Silk Dupion 5018W/ 181

#### **Metal Finish**

Antique Gold Antic Leaf Leaf

Antique Silver Decorated Leaf Bronze

Clear

6 Light CL69-6, 
 Height: 75 cm (29.53")
 Height: 80 cm (31.5")

 Diameter: 85 cm (33.46")
 Diameter: 100 cm (39.37")