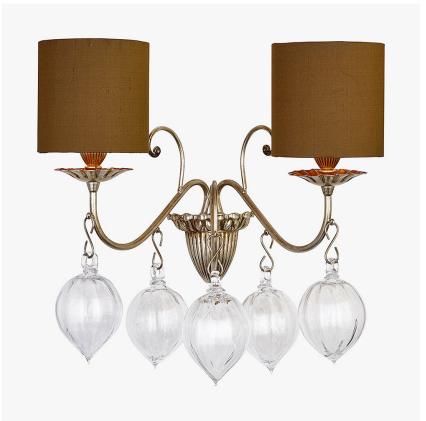

## **Mantua Wall Light**

#### FLORENTINE COLLECTION

A lovely wall light with a metal frame which is beautifully decorate with contemporary hand-made Murano glass balls in a choice of colours. This wall light is only available with 5" drum shades with a flat

WL69-2 in Antique Silver Leaf and Clear Murano Glass with 5 Inch Drum Shades in Silk Dupion 5018W/ 181

#### **Available Sizes**

One Light

WL69-1,

Width: 38.5 cm (15.16")
Width: 30 cm (11.81")
Depth: 30 cm (11.81")
Bulbs: 1 x 25w E14

Net Weight: 1.5 kg / 3 lb

Two Light

WL69-2,

Height: 38.5 cm (15.16")
Width: 40 cm (15.75")
Depth: 25 cm (9.84")
Bulbs: 2 x 25w E14
Net Weight: 2 kg / 5 lb