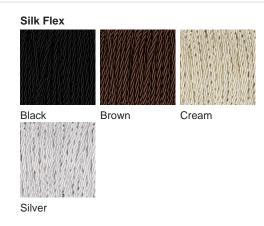

#### **CONTOUR COLLECTION**

Straightforward style with effortless elegance, the Matrix floor lamp suspends a luxurious silk shade upon a slender stem making this the perfect living room reading light. This design comes complete in the following metal finishes; bronze, brushed brass, brushed gold, polished gold, brushed nickel and polished nickel.

FL21 in Bronze with 13" Tall Drum Shade in Silk Linen 3998/N Natural