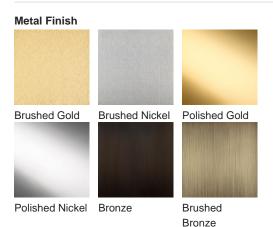

#### **CONTOUR COLLECTION**

Straightforward style with effortless elegance, the Matrix floor lamp suspends a luxurious silk shade upon a slender stem making this the perfect living room reading light. This design comes complete in the following metal finishes; bronze, brushed brass, brushed gold, polished gold, brushed nickel and polished nickel.

#### **Available Finishes**

Recommended Shade(s) (OPTIONAL)

13" Tall Drum