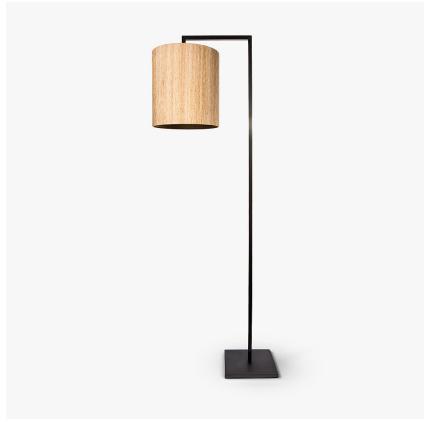

#### **CONTOUR COLLECTION**

Straightforward style with effortless elegance, the Matrix floor lamp suspends a luxurious silk shade upon a slender stem making this the perfect living room reading light. This design comes complete in the following metal finishes; bronze, brushed brass, brushed gold, polished gold, brushed nickel and polished nickel.

FL21 in Bronze with 13" Tall Drum Shade in Silk Linen 3998/N Natural

## One Size

FL21,

Height: 175 cm (68.9") Width: 26 cm (10.24") Depth: 26 cm (10.24") Bulbs: 1 × 60 E27 Net Weight: 6 kg / 13 lb