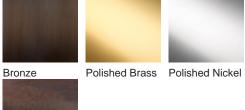

# **BELLA FIGURA**

## Mela Lamp

### **TL163**

Collection Name

### **CONTOUR COLLECTION**

The Mela table lamp, which takes its name from the Italian word for 'apple', is a rejuvenation of the traditional urn shape with six new finishes to adorn its voluptuous form. This creation is truly the apple of our eye.



TL163 in Tabasco and Polished Brass with 16" Melton Shade in Bennett's Crepe Satin Dill 1806W/120

#### **Available Finishes**









16" Melton



#### **Available Sizes**

One Size

TL163, Height: 48.5 cm (19.09")

Diameter: 26 cm (10.24")

Bulbs: 1 × 40W E27

Net Weight: 4 kg / 8.8 lb Cable

Exit: Bottom

Dimensions are measured from the base of the lamp to the middle of the bulb holder and are excluding shade Overall height with recommended 16" melton shade is 71cm Shades are also available in Customer Own Material (COM)