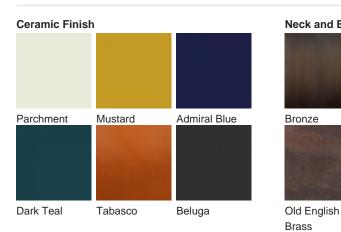

# **BELLA FIGURA**

## Mela Lamp

### **TL163**

Collection Name

### **CONTOUR COLLECTION**

The Mela table lamp, which takes its name from the Italian word for 'apple', is a rejuvenation of the traditional urn shape with six new finishes to adorn its voluptuous form. This creation is truly the apple of our eye.



TL163 in Tabasco and Polished Brass with 16" Melton Shade in Bennett's Crepe Satin Dill 1806W/120

#### **Available Finishes**









16" Melton



#### **Available Sizes**

One Size

TL163, Height: 48.5 cm (19.09")

Diameter: 26 cm (10.24")

Bulbs: 1 × 40W E27

Net Weight: 4 kg / 8.8 lb Cable

Exit: Bottom

Dimensions are measured from the base of the lamp to the middle of the bulb holder and are excluding shade Overall height with recommended 16" melton shade is 71cm Shades are also available in Customer Own Material (COM)