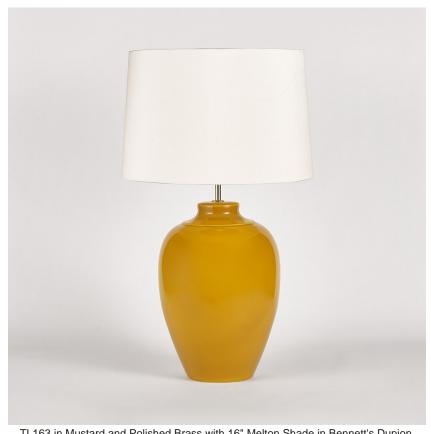

#### Compatible with

Express

TL163 in Mustard and Polished Brass with 16" Melton Shade in Bennett's Dupion Silk Ivory 5018W/91