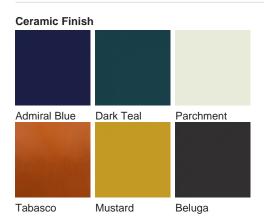

### **CONTOUR COLLECTION**

The Mela table lamp, which takes its name from the Italian word for 'apple', is a rejuvenation of the traditional urn shape with six new finishes to adorn its voluptuous form. This creation is truly the apple of our eye.