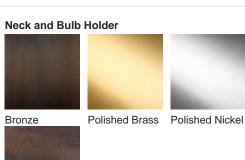

# **BELLA FIGURA**

## Mela Lamp

### **TL163**

Collection Name

### **CONTOUR COLLECTION**

The Mela table lamp, which takes its name from the Italian word for 'apple', is a rejuvenation of the traditional urn shape with six new finishes to adorn its voluptuous form. This creation is truly the apple of our eye.

#### Compatible with



Express



TL163 in Mustard and Polished Brass with 16" Melton Shade in Bennett's Dupion Silk Ivory 5018W/91

#### **Available Finishes**





Old English

Brass



#### Silk Flex



#### **Available Sizes**

One Size

TL163, Height: 48.5 cm (19.09")

Diameter: 26 cm (10.24")

Bulbs: 1 × 40W E27

Net Weight: 4 kg / 8.8 lb Cable

Exit: Bottom

Dimensions are measured from the base of the lamp to the middle of the bulb holder and are excluding shade Overall height with recommended 16" melton shade is 71cm Shades are also available in Customer Own Material (COM)