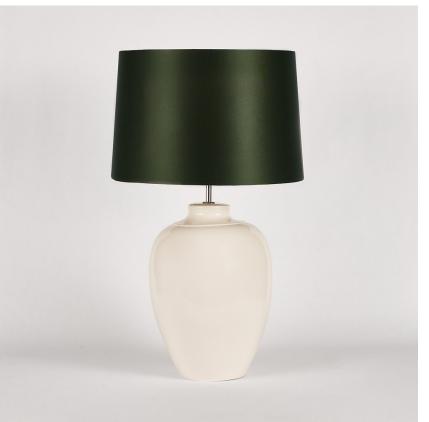

## TL163

Collection Name CONTOUR COLLECTION

The Mela table lamp, which takes its name from the Italian word for 'apple', is a rejuvenation of the traditional urn shape with six new finishes to adorn its voluptuous form. This creation is truly the apple of our eye.

**Compatible with** 

**Available Finishes** 

TL163 in Parchment and Polished Nickel with 16" Melton Shade in Bennett's Crepe Satin Dill 1806W/120

One Size TL163, Height: 48.5 cm (19.09") Diameter: 26 cm (10.24") Bulbs: 1 × 40W E27 Net Weight: 4 kg / 8.8 lb Cable Exit: Bottom

Dimensions are measured from the base of the lamp to the middle of the bulb holder and are excluding shade Overall height with recommended 16" melton shade is 71cm Shades are also available in Customer Own Material (COM)