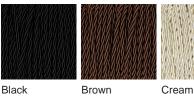

## Neck and Bulb Holder

Bronze

Old English

Brass

Polished Brass Polished Nickel

Recommended Shade(s) (OPTIONAL)

16" Melton

Silk Flex