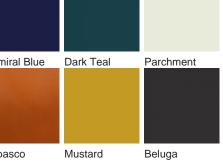

## TL163

Collection Name CONTOUR COLLECTION

The Mela table lamp, which takes its name from the Italian word for 'apple', is a rejuvenation of the traditional urn shape with six new finishes to adorn its voluptuous form. This creation is truly the apple of our eye.

**Compatible with** 

**Available Finishes** 

TL163 in Parchment and Polished Nickel with 16" Melton Shade in Bennett's Crepe Satin Dill 1806W/120