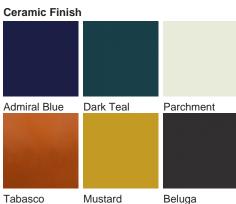

## TL163

Collection Name CONTOUR COLLECTION

The Mela table lamp, which takes its name from the Italian word for 'apple', is a rejuvenation of the traditional urn shape with six new finishes to adorn its voluptuous form. This creation is truly the apple of our eye.

**Compatible with** 

**Available Finishes** 

TL163 in Parchment and Polished Nickel with 16" Melton Shade in Bennett's Crepe Satin Dill 1806W/120