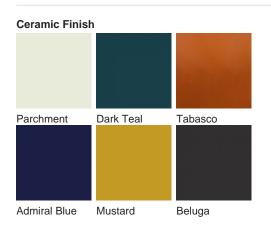

### **CONTOUR COLLECTION**

The Mela table lamp, which takes its name from the Italian word for 'apple', is a rejuvenation of the traditional urn shape with six new finishes to adorn its voluptuous form. This creation is truly the apple of our eye.

#### **Available Finishes**

Old English

Brass