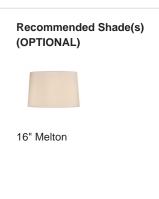

#### **Available Sizes**

One Size

TL163, Height: 48.5 cm (19.09")

Diameter: 26 cm (10.24")

Bulbs: 1 × 40W E27

Net Weight: 4 kg / 8.8 lb Cable

Exit: Bottom

Dimensions are measured from the base of the lamp to the middle of the bulb holder and are excluding shade Overall height with recommended 16" melton shade is 71cm Shades are also available in Customer Own Material (COM)