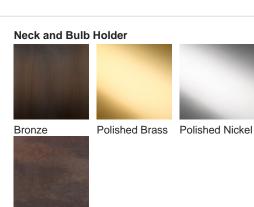

# **BELLA FIGURA**

## Mela Lamp

### **TL163**

Collection Name

### **CONTOUR COLLECTION**

The Mela table lamp, which takes its name from the Italian word for 'apple', is a rejuvenation of the traditional urn shape with six new finishes to adorn its voluptuous form. This creation is truly the apple of our eye.



TL163 in Beluga and Polished Nickel with 16" Melton Shade in Bennett's Crepe Satin Dill 1806W/120

#### **Available Finishes**





Old English

Brass



#### Silk Flex



#### **Available Sizes**

One Size

TL163, Height: 48.5 cm (19.09")

Diameter: 26 cm (10.24")

Bulbs: 1 × 40W E27

Net Weight: 4 kg / 8.8 lb Cable

Exit: Bottom

Dimensions are measured from the base of the lamp to the middle of the bulb holder and are excluding shade Overall height with recommended 16" melton shade is 71cm Shades are also available in Customer Own Material (COM)