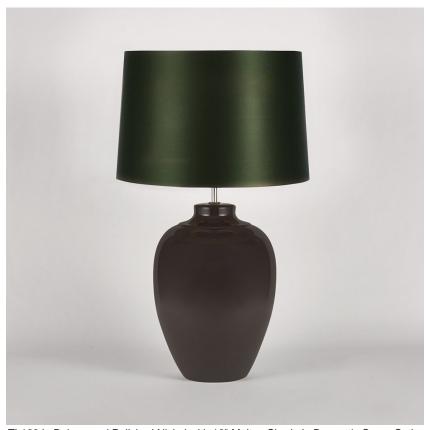

TL163 in Beluga and Polished Nickel with 16" Melton Shade in Bennett's Crepe Satin Dill 1806W/120