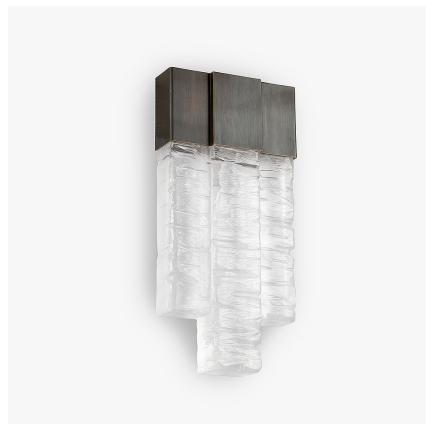

## Miami Wall Light

## ART DECO COLLECTION

A beautiful design with a rectangular brass shade elegant and contemporary.

Available in either in frosted, hand-carved Lucite or polished Lucite.

## Compatible with

Bathroom

WL276-LA in Hand-carved Lucite and Bronze