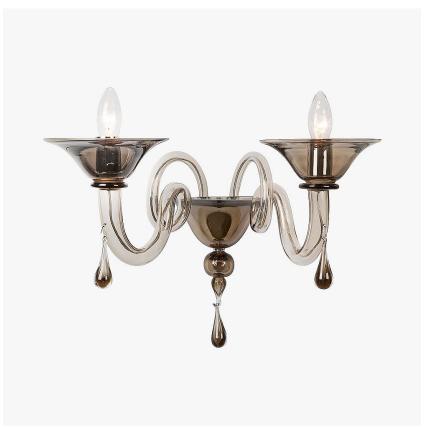

# Michelangelo Wall Light With Drops

# WL501

Collection Name

**VENETIAN GLASS COLLECTION** 

One of our most popular designs, which is ideal for transitional interiors.

WL501-2 in Chrome & Smoke Murano Glass

# **Available Sizes**

Two Light WL501-2,

Height: 34 cm (13.39") Width: 36 cm (14.17") Depth: 45 cm (17.72") Bulbs: 2 x 42W E14

Net Weight: 2 kg / 5 lb

All our wall lights are suitable for bathrooms if positioned in Zone 3. Please refer to the IP Rating Guide in the Bathroom Section on our website.