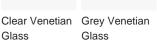

### Murano Glass Finish

n Smoke Venetian Glass Two Light WL521-2, Height: 29 cm (11.42") Width: 57 cm (22.44") Depth: 43 cm (16.93") Bulbs: 2 × 42W E14 Golf Ball Bulbs/Lamps only Net Weight: 2 kg / 5 lb