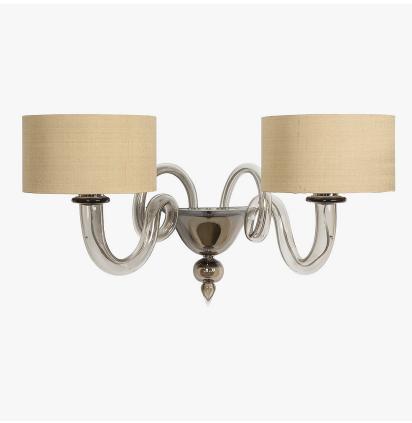

# Michelangelo Wall Light With Shades

## WL521

Collection Name VENETIAN GLASS COLLECTION

A contemporary version of our classic Michelangelo Wall Light with no cups or discs and including 7" Short Drum Shades.

WL521-2 in Chrome & Smoke Murano Glass with 7 Inch Short Drum Shades in Silk Dupion 5018w 1095

### Murano Glass Finish

n Smoke Venetian Glass Two Light WL521-2, Height: 29 cm (11.42") Width: 57 cm (22.44") Depth: 43 cm (16.93") Bulbs: 2 × 42W E14 Golf Ball Bulbs/Lamps only Net Weight: 2 kg / 5 lb

All our wall lights are suitable for bathrooms if positioned in Zone 3. Please refer to the IP Rating Guide in the Bathroom Section on our website.

This wall light includes 7"• short drum shades. Please use 'Golf Ball' bulbs/lamps only. Shades can also be made with Customer Own Material (COM)