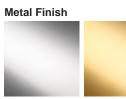

## **BELLA FIGURA**

# Michelangelo Wall Light With Shades

## WL521

Collection Name VENETIAN GLASS COLLECTION

A contemporary version of our classic Michelangelo Wall Light with no cups or discs and including 7" Short Drum Shades.

#### **Test Certification**

IEC (International Electrotechnical Commission) test certificates available - will incur a surcharge UL (Underwriters Laboratories) test certificates available for the USA - will incur a surcharge



WL521-2 in Chrome & Smoke Murano Glass with 7 Inch Short Drum Shades in Silk Dupion 5018w 1095

#### **Available Finishes**



Chrome

Polished Gold

### Murano Glass Finish







n Smoke Venetian Glass Two Light WL521-2, Height: 29 cm (11.42") Width: 57 cm (22.44") Depth: 43 cm (16.93") Bulbs: 2 × 42W E14 Golf Ball Bulbs/Lamps only Net Weight: 2 kg / 5 lb

All our wall lights are suitable for bathrooms if positioned in Zone 3. Please refer to the IP Rating Guide in the Bathroom Section on our website.

This wall light includes 7"• short drum shades. Please use 'Golf Ball' bulbs/lamps only. Shades can also be made with Customer Own Material (COM)