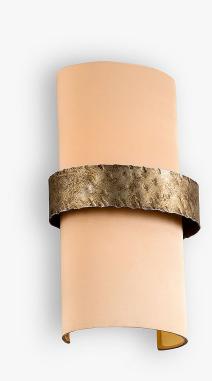

## WL50

Collection Name CANTERBURY COLLECTION

The perfect pairing for our Milne Chandelier, the wall light is a simple but elegant metal band in which sits a long, curved shade which is available in over 280 shade silks. The metal band is available in four hand painted finishes and the choice of two metal textures - smooth or hammered.

Compatible with

Yacht Club

WL50 in Hammered Antique Silver with a Half Oval Shade in Crepe Satin 1806W-68 Peach

#### Metal Finish

Antique Gold

Antique Silver Decorated Bronze

Lead

One Size WL50, Height: 39 cm (15.35") Diameter: 22 cm (8.66") Bulbs: 4 × 2.5 G9 LED Net Weight: 2 kg / 5 lb

\*Please note the above measurements are including shade; the overall height of the metal frame not including the shade is 6cm - 2" Overall diameter of the 1/2 oval shade 18cm - 7"\*