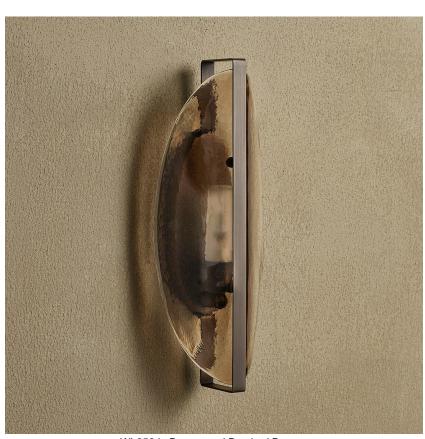

# **Monarch Wall Light**

#### WL852

Collection Name

#### **NEW PRODUCTS COLLECTION**

The Monarch Wall Light brings the same elegance and grace as its ceiling light counterpart, inspired by the fluttering wings of the Monarch butterfly. Featuring a single, sculpted glass petal, this wall light adds a refined, delicate touch to your space. With its minimalist design, the Monarch Wall Light evokes a sense of natural beauty, perfect for complementing modern interiors or adding a subtle, decorative flair to more traditional spaces.