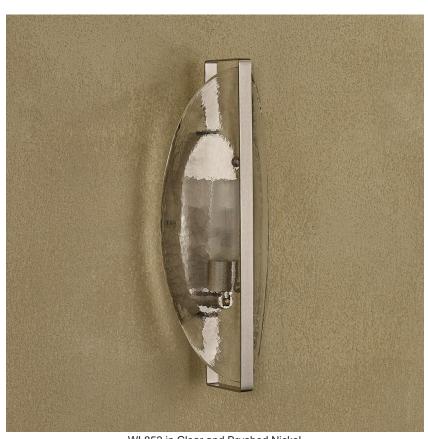

#### WL852

Collection Name

#### **NEW PRODUCTS COLLECTION**

The Monarch Wall Light brings the same elegance and grace as its ceiling light counterpart, inspired by the fluttering wings of the Monarch butterfly. Featuring a single, sculpted glass petal, this wall light adds a refined, delicate touch to your space. With its minimalist design, the Monarch Wall Light evokes a sense of natural beauty, perfect for complementing modern interiors or adding a subtle, decorative flair to more traditional spaces.

#### Compatible with

Bathroom

Yacht Club

WL852 in Clear and Brushed Nickel

## Size One

WL852,

Height: 32 cm (12.6") Width: 13 cm (5.12") Depth: 8 cm (3.15") Bulbs: 1 x 3W G9 Dimmable Net Weight: 2 kg / 4 lb