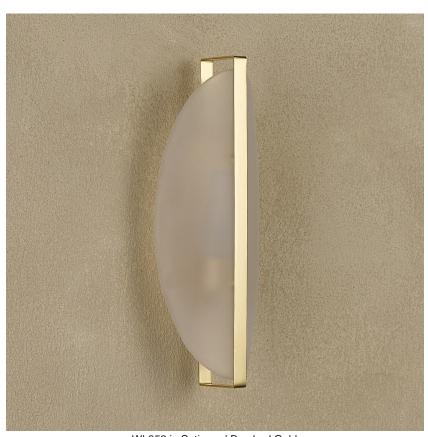

#### WL852

Collection Name

#### **NEW PRODUCTS COLLECTION**

The Monarch Wall Light brings the same elegance and grace as its ceiling light counterpart, inspired by the fluttering wings of the Monarch butterfly. Featuring a single, sculpted glass petal, this wall light adds a refined, delicate touch to your space. With its minimalist design, the Monarch Wall Light evokes a sense of natural beauty, perfect for complementing modern interiors or adding a subtle, decorative flair to more traditional spaces.

#### Compatible with

Bathroom

Yacht Club

WL852 in Satin and Brushed Gold