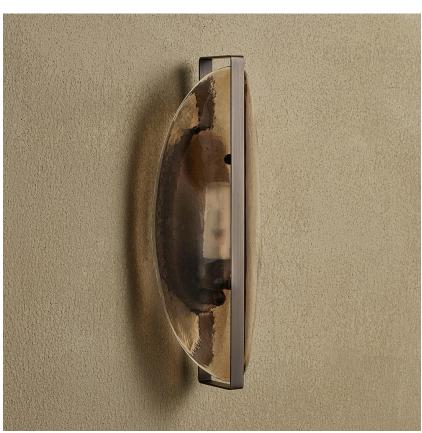

# **Monarch Wall Light**

#### WL852

Collection Name

#### **NEW PRODUCTS COLLECTION**

The Monarch Wall Light brings the same elegance and grace as its ceiling light counterpart, inspired by the fluttering wings of the Monarch butterfly. Featuring a single, sculpted glass petal, this wall light adds a refined, delicate touch to your space. With its minimalist design, the Monarch Wall Light evokes a sense of natural beauty, perfect for complementing modern interiors or adding a subtle, decorative flair to more traditional spaces.

### Size One

WL852,

Height: 32 cm (12.6") Width: 13 cm (5.12") Depth: 8 cm (3.15") Bulbs: 1 x 3W G9 Dimmable Net Weight: 2 kg / 4 lb