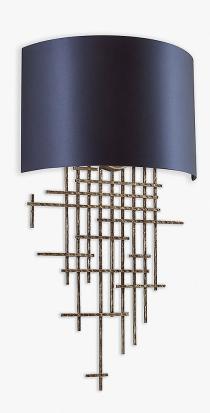

## **Mondrian Wall Light**

### **WL59**

Collection Name HALCYON COLLECTION

"I wish to approach truth as closely as is possible, and therefore I abstract everything until I arrive at the fundamental quality of objects." — Piet MondrianMondrian's Pier and Ocean series describes a gradual abstraction of a waterfront scene, simplifying oblique and indistinct details into parallel, rhythmic lines, which describe the pulse of the ocean. Our Mondrian family is heavily influenced by this astute observation of the underlying patterns in nature and the unending movement of water, drawing on these qualities of order and balance to create these sculpted pieces. This design is available in a mirrored pair.

Compatible with

WL59 in Hammered Antique Silver Leaf with a 15" Half Moon Shade in 1806W-86 Prussian

#### Metal Finish

Antique Gold

Leaf

Antique Gold Antique Silver

Antique Silver Leaf One size only WL59, Height: 57.5 cm (22.64") Width: 34.5 cm (13.58") Depth: 7.5 cm (2.95") Bulbs: 1 × 25w E14 Net Weight: 2 kg / 5 lb

This wall light is available as a mirrored pair.

www.bella-figura.com