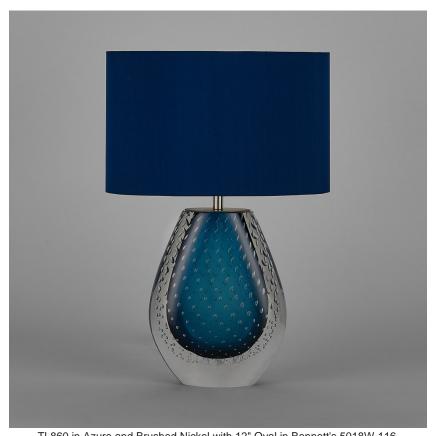

#### **TL860**

Collection Name

#### **NEW PRODUCTS COLLECTION**

The Monsoon table lamp offers you the opportunity to harness the power of nature's soothing energy. The crashing rains of this spectacle of the natural world are completely immobilized within an elegant teardrop shaped glass form. Created in an array of elemental colourways, watch as bubbles dance in a rhythmic pattern evoking the sway of raindrops as they fall and bring the hypnotic energy of a refreshing monsoon into your home.

#### Compatible with

Yacht Club

TL860 in Azure and Brushed Nickel with 12" Oval in Bennett's 5018W-116 Nightingale