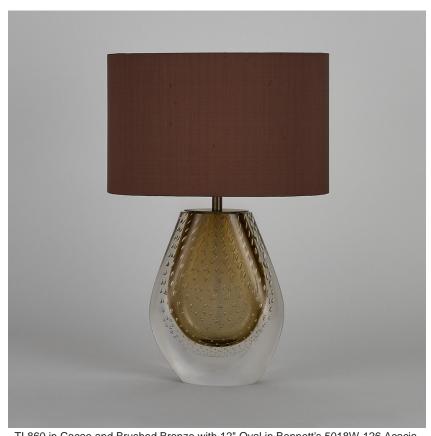

### **TL860**

Collection Name

### **NEW PRODUCTS COLLECTION**

The Monsoon table lamp offers you the opportunity to harness the power of nature's soothing energy. The crashing rains of this spectacle of the natural world are completely immobilized within an elegant teardrop shaped glass form. Created in an array of elemental colourways, watch as bubbles dance in a rhythmic pattern evoking the sway of raindrops as they fall and bring the hypnotic energy of a refreshing monsoon into your home.

### Compatible with

Yacht Club

TL860 in Cacao and Brushed Bronze with 12" Oval in Bennett's 5018W-126 Acacia Bark

## **Available Sizes**

Size One

TL860,

Height: 35 cm (13.78") Width: 19 cm (7.48") Depth: 8.5 cm (3.35") Bulbs: 1 x 5W E27

Net Weight: 6 kg / 13 lb Cable Exit:

Top

Dimensions are measured from the base of the lamp to the middle of the bulb holder and are excluding shade. Overall height with recommended 12" oval shade is 49cm - 19.5"