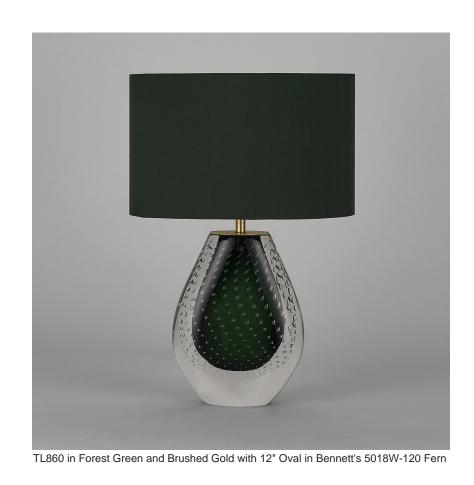

#### **TL860**

Collection Name

#### **NEW PRODUCTS COLLECTION**

The Monsoon table lamp offers you the opportunity to harness the power of nature's soothing energy. The crashing rains of this spectacle of the natural world are completely immobilized within an elegant teardrop shaped glass form. Created in an array of elemental colourways, watch as bubbles dance in a rhythmic pattern evoking the sway of raindrops as they fall and bring the hypnotic energy of a refreshing monsoon into your home.

#### **Glass Finish**

Azure (Monsoon)

Forest Green (Monsoon)

Rose (Monsoon)

Clear

(Monsoon)

(Monsoon)

#### **Metal Finish**

Brushed Gold

Brushed Bronze

**Brushed Nickel** 

#### Recommended Shade(s) (OPTIONAL)

12" Oval