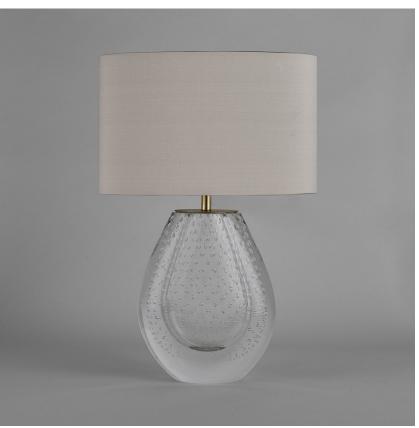

## **Monsoon Lamp**

### TL860

**Collection Name NEW PRODUCTS COLLECTION** 

The Monsoon table lamp offers you the opportunity to harness the power of nature's soothing energy. The crashing rains of this spectacle of the natural world are completely immobilized within an elegant teardrop shaped glass form. Created in an array of elemental colourways, watch as bubbles dance in a rhythmic pattern evoking the sway of raindrops as they fall and bring the hypnotic energy of a refreshing monsoon into your home.

#### **Compatible with**

Yacht Club

TL860 in Clear and Brushed Gold with 12" Oval in James Hare 38000-103 Blanched Almond

## Recommended Shade(s) (OPTIONAL)

12" Oval

Cream

Size One TL860, Height: 35 cm (13.78") Width: 19 cm (7.48") Depth: 8.5 cm (3.35") Bulbs: 1 × 5W E27 Net Weight: 6 kg / 13 lb Cable Exit: Top

Dimensions are measured from the base of the lamp to the middle of the bulb holder and are excluding shade. Overall height with recommended 12" oval shade is 49cm - 19.5"