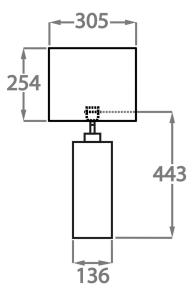

#### One Size Only TL208, Height: 44.3 cm (17.44") Width: 13.6 cm (5.35") 1 × 40w E27 Max Watt and Lamps: 40w x 1

Dimensions are measured from the base of the lamp to the middle of the bulb holder and are excluding shade.

Shades can also be made with Customer Own Material (COM)

Overall height with a 12" oval shade is 65cm