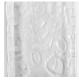

oonlight table lamp remains monolithic in stature and substance; 12kg of solid glass keeps this chic sculpture firmly grounded. Much like its wall light counterpart, the sculpted glass within this design is transformed by the introduction of light; as rays of light tumble down illuminating the patterned surface, the magnificence of its form is revealed.

### **Test Certification**

IEC (International Electrotechnical Commission) test certificates available - will incur a surcharge UL (Underwriters Laboratories) test certificates available for the USA - will incur a surcharge Suitable for Yachts - Rod and bolting available for use on yachts

TL208 in Brushed Pale Gold and a 12 Inch Oval Drum Shade in James Hare 8308/02

**Silk Flex Choice** 

#### Available Finishes

#### **Glass Colour**



**Clear Frosted** 

# **Metal Finishes**



Brushed Nickel Brushed Dark Bronze



Black

Brown



Gold



Silver

#### One Size Only TL208, Height: 44.3 cm (17.44") Width: 13.6 cm (5.35") 1 × 40w E27 Max Watt and Lamps: 40w x 1



Dimensions are measured from the base of the lamp to the middle of the bulb holder and are excluding shade.

Shades can also be made with Customer Own Material (COM)

Overall height with a 12" oval shade is 65cm