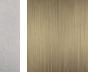

# **Metal Finishes**

Brushed Nickel Brushed Dark Bronze

Black

Brown

Gold

Silver