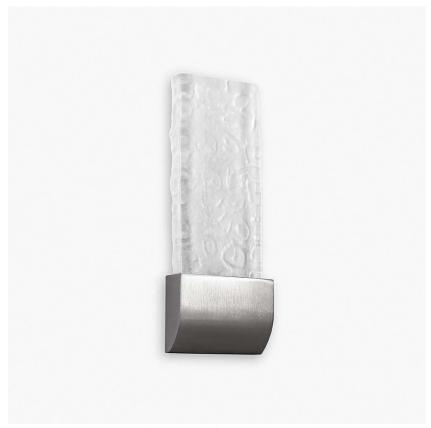

# **Moonlight Wall Light**

# WL208

Collection Name

#### **MOONLIGHT COLLECTION**

The Moonlight wall light's glass facet is imprinted with features which resemble craters of the Moon's surface. Soft beams of light emanate from beneath the glass print, hitting the relief of the pattern and mimicking the chiaroscuro stillness of the Moon. Built-in LEDs are concealed within a sleek, minimalistic compartment with magnetic fastenings which are invisible from the outside, making sure nothing distracts the eye from the beauty of the shadows.

WL208 in Clear Frosted Glass and Brushed Nickel