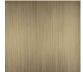

## **Metal Finish**

Brushed Bronze

Brushed Nickel Brushed Pale

Gold

Non-Dimmable

WL208,

Height: 35.5 cm (13.98") Width: 14 cm (5.51") Depth: 4 cm (1.57")

Integrated LED
Net Weight: 3 kg / 6 lb