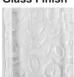

# **BELLA FIGURA**

# **Moonlight Wall Light**

## WL208

Collection Name

#### **MOONLIGHT COLLECTION**

The Moonlight wall light's glass facet is imprinted with features which resemble craters of the Moon's surface. Soft beams of light emanate from beneath the glass print, hitting the relief of the pattern and mimicking the chiaroscuro stillness of the Moon. Built-in LEDs are concealed within a sleek, minimalistic compartment with magnetic fastenings which are invisible from the outside, making sure nothing distracts the eye from the beauty of the shadows.



WL208 in Clear Frosted and Brushed Bronze

#### **Available Finishes**

#### **Glass Finish**



Clear Frosted

## **Metal Finish**



Brushed Bronze



Brushed Nickel Brushed Pale



Gold

Non-Dimmable

WL208,

Height: 35.5 cm (13.98") Width: 14 cm (5.51") Depth: 4 cm (1.57")

Integrated LED
Net Weight: 3 kg / 6 lb

Dimmable

WL208-D,

Height: 39 cm (15.35")

Width: 15 cm (5.91") Depth: 4.5 cm (1.77")

Integrated LED

Net Weight: 3 kg / 6 lb

**Diver in Wall** 

WL208-DIW,

Height: 35.5 cm (13.98") Width: 14 cm (5.51")

> Depth: 4 cm (1.57") Integrated LED

Dimmable With Driver in Wall

Cavity

Net Weight: 3 kg / 6 lb

Finish note: As glass is handmade by our artisans, they may vary slightly from piece to piece in dimension and appearance