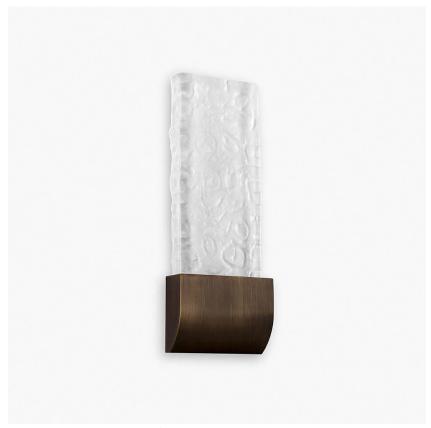

#### **MOONLIGHT COLLECTION**

The Moonlight wall light's glass facet is imprinted with features which resemble craters of the Moon's surface. Soft beams of light emanate from beneath the glass print, hitting the relief of the pattern and mimicking the chiaroscuro stillness of the Moon. Built-in LEDs are concealed within a sleek, minimalistic compartment with magnetic fastenings which are invisible from the outside, making sure nothing distracts the eye from the beauty of the shadows.

WL208 in Clear Frosted and Brushed Bronze