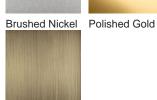

# **BELLA FIGURA**

# Nilssen Floor Lamp

## FL212

Collection Name **MOONLIGHT COLLECTION** 

Although this series of designs has totally evolved, the roots of the design are centred around the work of silversmith Wiwen Nilssen. Considering the corners and facets of his tableware creations, we have softened the geometry of Nilssen's iconic design language and arrived at these stacking glass elements, infusing their cores with richly bubbled detailing which glitter brilliantly when illuminated.



FL212 Nilssen in Polished Gold with a 16" Tall Drum Shade in James Hare Java 31646/01

### **Available Finishes**

# Glass Finish



Bubble

#### **Metal Finish**





Polished Nickel Brushed Bronze

#### Recommended Shade(s) (OPTIONAL)

16" Tall Drum

# Silk Flex



Cream



Black



Brown

Silver

#### **Available Sizes**

One Size Only

FL212,

Height: 145 cm (57.09") Diameter: 25.5 cm (10.04") Bulbs: 1 × 60w E27

Dimensions are measured from the base of the lamp to the middle of the bulb holder and are excluding shade Shades can also be made with Customer Own Material (COM)