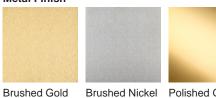

# **BELLA FIGURA**

# Nilssen Floor Lamp

## FL212

Collection Name **MOONLIGHT COLLECTION** 

Although this series of designs has totally evolved, the roots of the design are centred around the work of silversmith Wiwen Nilssen. Considering the corners and facets of his tableware creations, we have softened the geometry of Nilssen's iconic design language and arrived at these stacking glass elements, infusing their cores with richly bubbled detailing which glitter brilliantly when illuminated.



FL212 Nilssen in Polished Gold with a 16" Tall Drum Shade in James Hare Java 31646/01

### **Available Finishes**

# Glass Finish



Bubble

#### **Metal Finish**





Polished Nickel Brushed Bronze

#### Recommended Shade(s) (OPTIONAL)

16" Tall Drum

# Silk Flex



Cream



Black



Brown

Silver

#### **Available Sizes**

One Size Only

FL212,

Height: 145 cm (57.09") Diameter: 25.5 cm (10.04") Bulbs: 1 × 60w E27

Dimensions are measured from the base of the lamp to the middle of the bulb holder and are excluding shade Shades can also be made with Customer Own Material (COM)