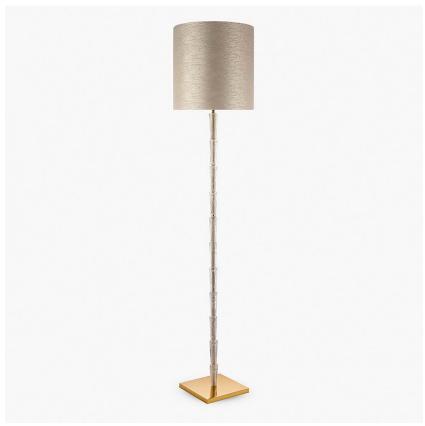

# Nilssen Floor Lamp

## FL212

Collection Name **MOONLIGHT COLLECTION** 

Although this series of designs has totally evolved, the roots of the design are centred around the work of silversmith Wiwen Nilssen. Considering the corners and facets of his tableware creations, we have softened the geometry of Nilssen's iconic design language and arrived at these stacking glass elements, infusing their cores with richly bubbled detailing which glitter brilliantly when illuminated.

FL212 Nilssen in Polished Gold with a 16" Tall Drum Shade in James Hare Java 31646/01