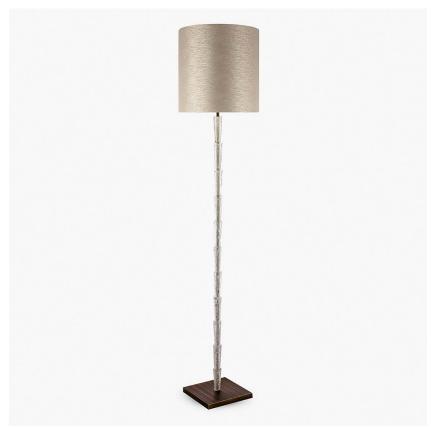

# Nilssen Floor Lamp

#### FL212

Collection Name **MOONLIGHT COLLECTION** 

Although this series of designs has totally evolved, the roots of the design are centred around the work of silversmith Wiwen Nilssen. Considering the corners and facets of his tableware creations, we have softened the geometry of Nilssen's iconic design language and arrived at these stacking glass elements, infusing their cores with richly bubbled detailing which glitter brilliantly when illuminated.

FL212 in Brushed Bronze with a 16" Tall Drum Shade in James Hare Custom Fabric

#### One Size Only

FL212,

Height: 145 cm (57.09") Diameter: 25.5 cm (10.04") Bulbs: 1 × 60w E27

Dimensions are measured from the base of the lamp to the middle of the bulb holder and are excluding shade Shades can also be made with Customer Own Material (COM)

Overall height with an 18" tall drum shade is 175cm