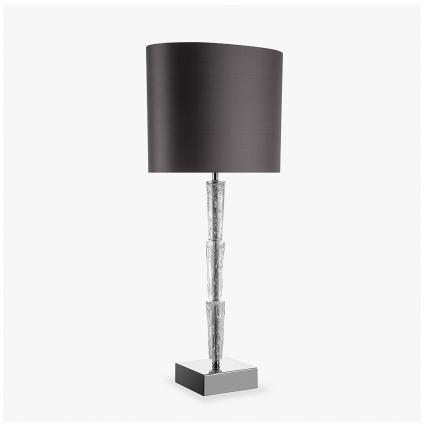

## Nilssen Lamp

## **TL212**

Collection Name

#### **MOONLIGHT COLLECTION**

Although this series of designs has totally evolved, the roots of the design are centred around the work of silversmith Wiwen Nilssen. Considering the corners and facets of his tableware creations, we have softened the geometry of Nilssen's iconic design language and arrived at these stacking glass elements, infusing their cores with richly bubbled detailing which glitter brilliantly when illuminated.

TL212 Nilssen in Brushed Nickel with a 12" Oval Shade in James Hare 31519/09