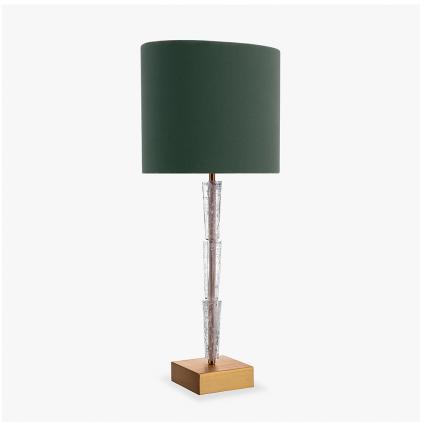

# Nilssen Lamp

# **TL212**

Collection Name **MOONLIGHT COLLECTION** 

Although this series of designs has totally evolved, the roots of the design are centred around the work of silversmith Wiwen Nilssen. Considering the corners and facets of his tableware creations, we have softened the geometry of Nilssen's iconic design language and arrived at these stacking glass elements, infusing their cores with richly bubbled detailing which glitter brilliantly when illuminated.

TL212 Nilssen in Brushed Gold with a 12" Oval Shade in 1806W-120

#### **Available Sizes**

One Size Only

TL212,

Height: 60.5 cm (23.82") Width: 12.5 cm (4.92") Bulbs: 1 x 40W E27 Cable Exit: Bottom

Dimensions are measured from the base of the lamp to the middle of the bulb holder and are excluding shade Shades can also be made with Customer Own Material (COM) Overall height with 12" oval shade is 60.5cm approx.