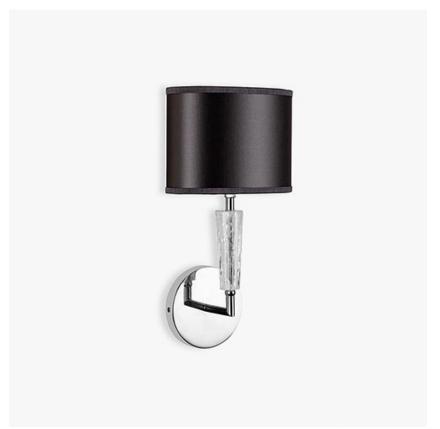

# Nilssen Wall Light

#### WL212

Collection Name

#### **MOONLIGHT COLLECTION**

Although this series of designs has totally evolved, the roots of the design are centred around the work of silversmith Wiwen Nilssen. Considering the corners and facets of his tableware creations, we have softened the geometry of Nilssen's iconic design language and arrived at these stacking glass elements, infusing their cores with richly bubbled detailing which glitter brilliantly when illuminated.

#### Compatible with

Bathroom

WL212 in Bubble Glass and Polished Nickel with a 8" Oval Shade in Savoy Satin Seal 31504/29 Trim Top and Bottom in Orissa Silk Magnet 31446/241

#### **Glass Finish**

Bubble

#### **Metal Finish**

Antique

Brushed Gold

Brushed Nickel

Polished Gold

Polished Nickel

## **Available Sizes**

One Size Only

WL212,

Height: 27 cm (10.63") Width: 12 cm (4.72") Depth: 6.5 cm (2.56") Bulbs: 1 E14 Net Weight: 2 kg / 4 lb

All our wall lights are suitable for bathrooms if positioned in Zone 3. Please refer to the IP Rating Guide in the Bathroom Section on our website